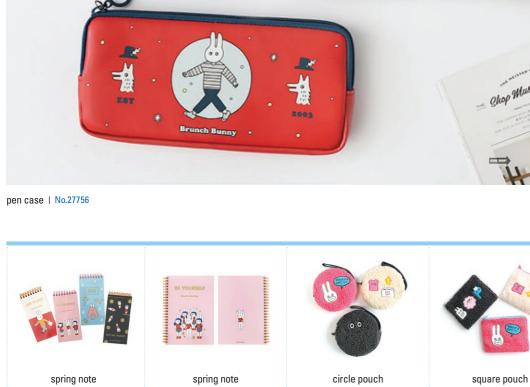

# GMZ.

zipper wallet | No.21846

study planner

No.26745

gel pen No.24858

slipper

No.23916

B CHEONYU.com\_World-class B2B Stationery & Gifts online shopping mall

No.27757

galaxy note 3 case

No.17532

pop art pouch

No.24930

pencil case | No.27399

note | No.27762

pen case | No.23557